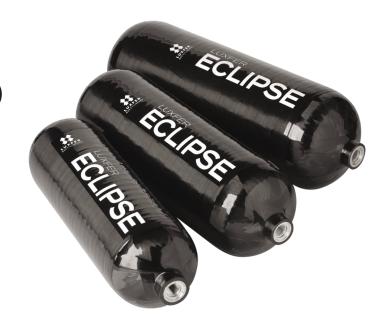

## PRODUCT SPECIFICATION

Luxfer ECLIPSE™ is the latest evolution in SCBA cylinders – a next-generation, lightweight design that maintains the performance and quality you expect when breathing matters most.

Conventional carbon composite SCBA cylinders use a full fibreglass overwrap. Through its advanced, high-strength aerospace-grade carbon wrap design, Luxfer ECLIPSE eliminates the need for this layer without compromising strength, durability and safety.

## ECLIPSE<sup>TM</sup> PRO

- Standard 4,500 psi.
- 30/45/60-minute options.
- 15-year life.

| Model                     | Part # | Duration | Water<br>capacity | Length | Diameter | Weight <sup>†</sup> | Service<br>pressure |
|---------------------------|--------|----------|-------------------|--------|----------|---------------------|---------------------|
|                           |        | Min      | in³               | in     | in       | lb                  | psi                 |
| Luxfer <b>ECLIPSE</b> PRO | L46F   | 30       | 285               | 18.4   | 5.4      | 5.7                 | 4,500               |
| Luxfer <b>ECLIPSE</b> PRO | L66P   | 45       | 417               | 20.3   | 6.1      | 7.5                 | 4,500               |
| Luxfer <b>ECLIPSE</b> PRO | L88D   | 60       | 548               | 21.5   | 6.9      | 10.1                | 4,500               |